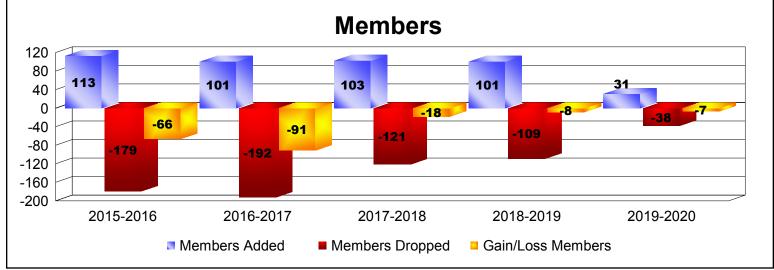

District 108TA2 As of December 2019 Cumulative

| Year      | New<br>Clubs | Dropped<br>Clubs | Gain/<br>Loss<br>Clubs | New<br>Members | Charter<br>Members | Reinstate<br>Members | Transfer<br>Members | Total<br>Member<br>Added | Total<br>Members<br>Dropped | Gain/<br>Loss<br>Members |
|-----------|--------------|------------------|------------------------|----------------|--------------------|----------------------|---------------------|--------------------------|-----------------------------|--------------------------|
| 2015-2016 | 0            | -1               | -1                     | 70             | 0                  | 4                    | 39                  | 113                      | -179                        | -66                      |
| 2016-2017 | 0            | 0                | 0                      | 86             | 0                  | 6                    | 9                   | 101                      | -192                        | -91                      |
| 2017-2018 | 0            | -1               | -1                     | 99             | 0                  | 2                    | 2                   | 103                      | -121                        | -18                      |
| 2018-2019 | 0            | 0                | 0                      | 92             | 0                  | 6                    | 3                   | 101                      | -109                        | -8                       |
| 2019-2020 | 0            | 0                | 0                      | 28             | 0                  | 1                    | 2                   | 31                       | -38                         | -7                       |
| Average   | 0            | 0                | 0                      | 75             | 0                  | 4                    | 11                  | 90                       | -128                        | -38                      |