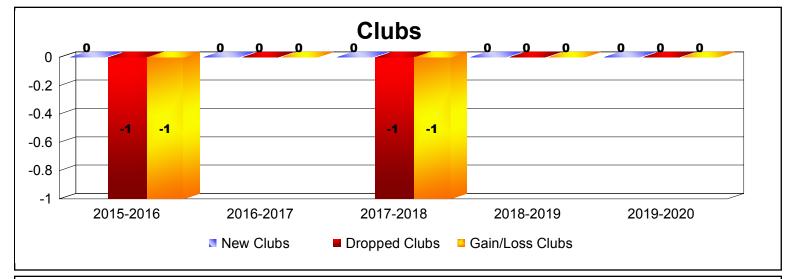

District 108TA2 As of December 2019 Cumulative

| Year      | New<br>Clubs | Dropped<br>Clubs | Gain/<br>Loss<br>Clubs | New<br>Members | Charter<br>Members | Reinstate<br>Members | Transfer<br>Members | Total<br>Member<br>Added | Total<br>Members<br>Dropped | Gain/<br>Loss<br>Members |
|-----------|--------------|------------------|------------------------|----------------|--------------------|----------------------|---------------------|--------------------------|-----------------------------|--------------------------|
| 2015-2016 | 0            | -1               | -1                     | 70             | 0                  | 4                    | 39                  | 113                      | -179                        | -66                      |
| 2016-2017 | 0            | 0                | 0                      | 86             | 0                  | 6                    | 9                   | 101                      | -192                        | -91                      |
| 2017-2018 | 0            | -1               | -1                     | 99             | 0                  | 2                    | 2                   | 103                      | -121                        | -18                      |
| 2018-2019 | 0            | 0                | 0                      | 92             | 0                  | 6                    | 3                   | 101                      | -109                        | -8                       |
| 2019-2020 | 0            | 0                | 0                      | 28             | 0                  | 1                    | 2                   | 31                       | -38                         | -7                       |
| Average   | 0            | 0                | 0                      | 75             | 0                  | 4                    | 11                  | 90                       | -128                        | -38                      |